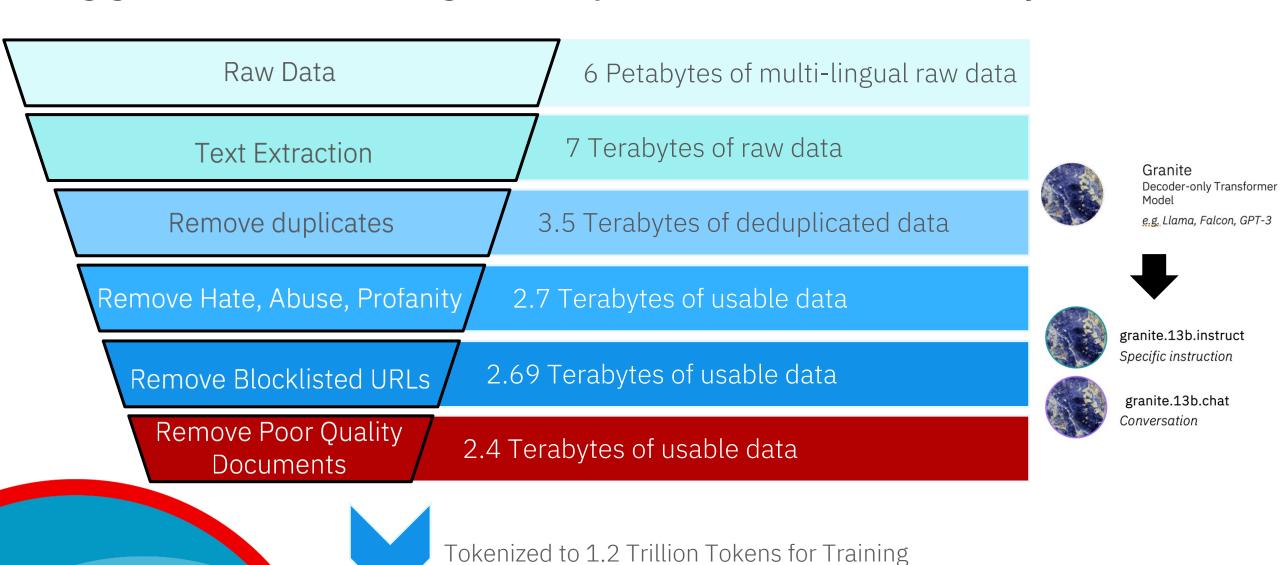

## Data – "IBM Data Pile"

A curated, production-ready enterprise-relevant dataset to power IBM foundation models

Curated and filtered data (hate & profanity filtering, license terms etc.)

Among the largest language+code datasets ever assembled

## Aggressive Filtering of Objectionable and Noisy Content