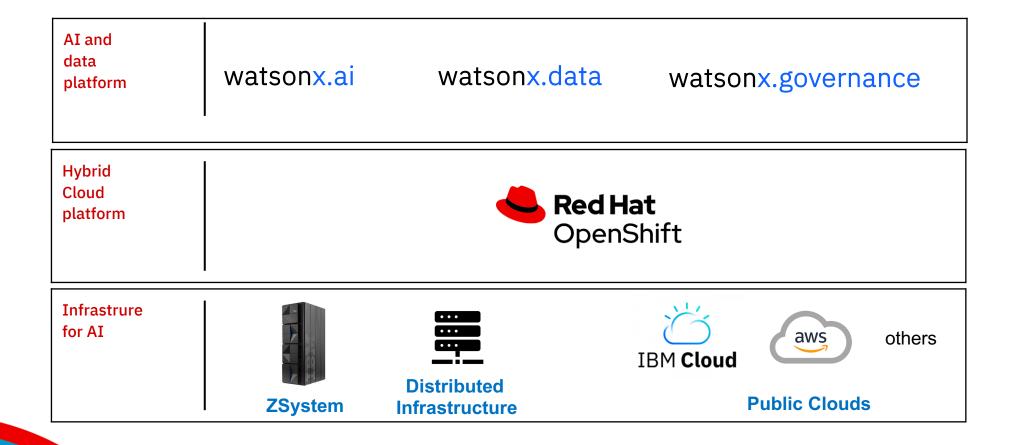

# Watsonx leverage the RedHat OpenShift Platform to implement Hybrid Multicloud architecture

## Red Hat OpenShift on IBM Cloud (RHOIC)

A managed cloud offering providing an intuitive user experience with simplified cluster lifecycle management on **OpenShift** clusters.

## **Complete Platform**

- Built-in monitoring and logging
- Keep Your Own Key, Bring You Own Key
- Storage Options (file, block, COS volumes)
- Security Advisor
- Vulnerability Advisor

### **Resilient and Secure**

- Automatic multizone deployments
- Highly available master nodes
- Security hardening
- Compliance
- Enterprise isolation options including dedicated compute, bare metal servers, and private clusters