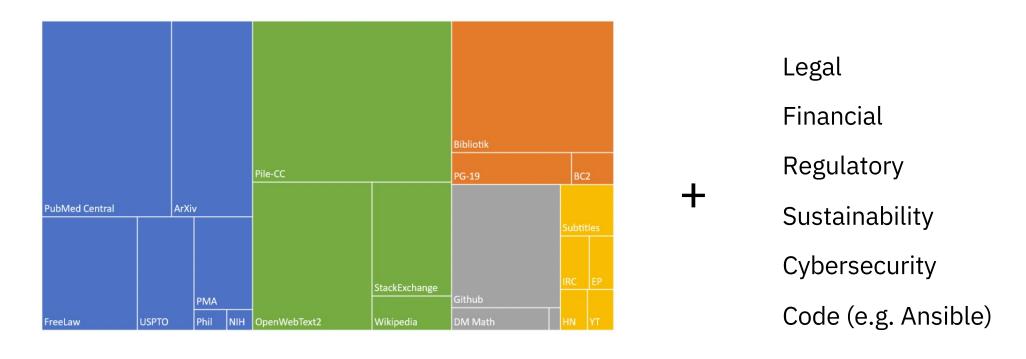

## Data – "IBM Data Pile"

A curated, production-ready enterprise-relevant dataset to power IBM foundation models

Curated and filtered data (hate & profanity filtering, license terms etc.)

Among the largest language+code datasets ever assembled

## Aggressive Filtering of Objectionable and Noisy Content