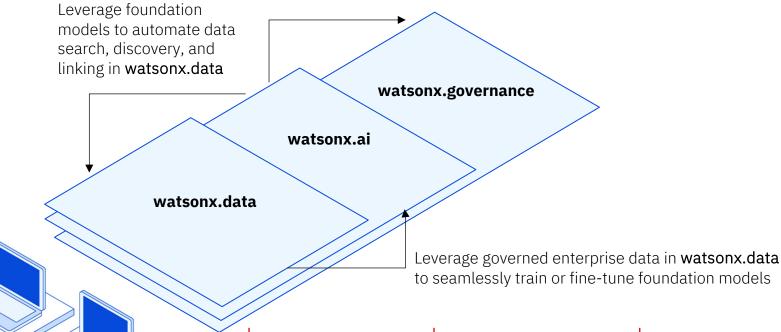

### watsonx

The platform for AI and data

1 Prompting

2 Prompt Tuning

3 Fine-tuning

Scale and accelerate the impact of AI with trusted data.

Enable fine-tuned models to be managed through market leading governance and lifecycle management capabilities

### watsonx.data

Scale a workloads, for all your data, anywhere

### watsonx.ai

Train, validate, tune and deploy Al models

### watsonx.governance

Enable responsible, transparent and explainable AI workflows