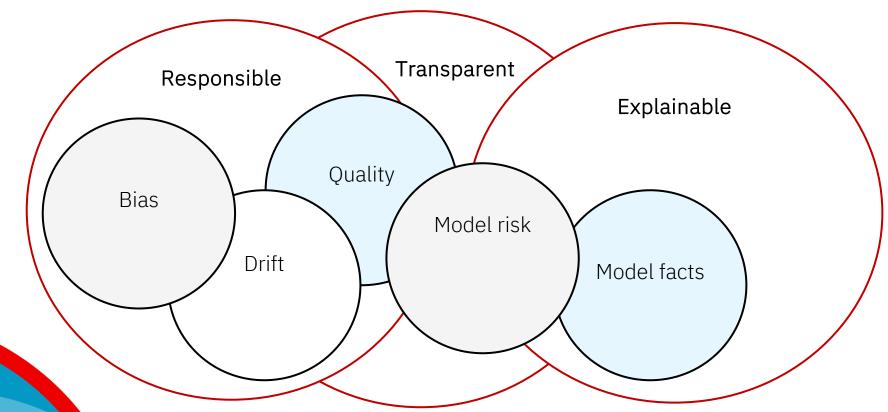

### AI Governance

- Responsible (OWNERSHIP, BIAS)
- Transparent (QUALITY)
- Explainable (POLICY, ACTS)