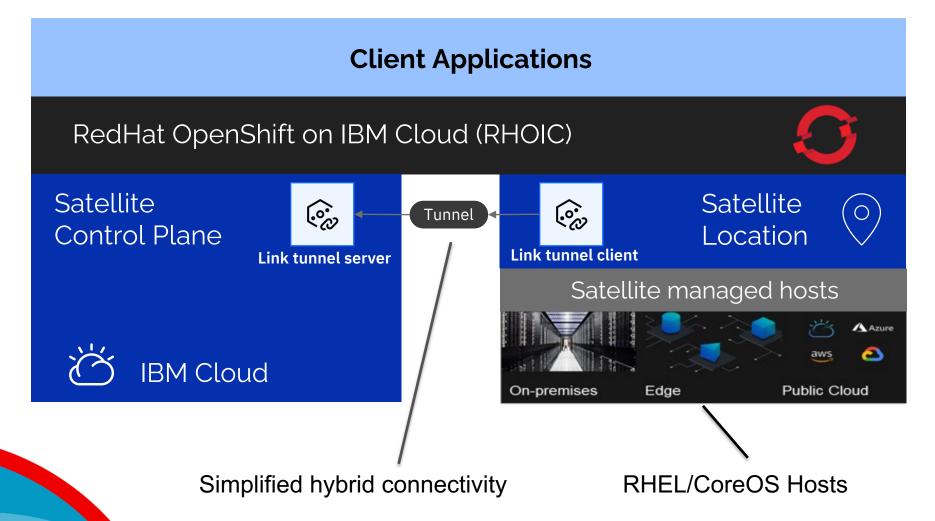

vern across the AI lifecycle





# Watsonx leverage the RedHat OpenShift Platform to implement Hybrid Multicloud architecture







## Red Hat OpenShift on IBM Cloud (RHOIC)



A managed cloud offering providing an intuitive user experience with simplified cluster lifecycle management on **OpenShift** clusters.

## **Complete Platform**

- Built-in monitoring and logging
- Keep Your Own Key, Bring You Own Key
- Storage Options (file, block, COS volumes)
- Security Advisor
- Vulnerability Advisor

### **Resilient and Secure**

- Automatic multizone deployments
- Highly available master nodes
- Security hardening
- Compliance
- Enterprise isolation options including dedicated compute, bare metal servers, and private clusters



# Hybrid Multicloud Managed OpenShift by IBM Cloud Satellite





# IBM watsonx Code Assistant for Red Hat Ansible Lightspeed





- Write prompt in Ansible task description
- Press ENTER to generate Al content recommendations
- Press TAB to accept the suggestion
- Press ESC to reject the suggestion.
   Rejected suggestion analytics train the model.
- Modify suggestion analytics used to train the model.

### Riferimenti

Crea un account gratuito IBM Cloud - <a href="https://cloud.ibm.com/registration">https://cloud.ibm.com/registration</a>
Prova watsonx - <a href="https://eu-de.dataplatform.cloud.ibm.com/registration/stepone?context=wx&preselect\_region=true">https://eu-de.dataplatform.cloud.ibm.com/registration/stepone?context=wx&preselect\_region=true</a>

Watsonx - <a href="https://www.ibm.com/watsonx">https://www.ibm.com/watsonx</a>
RedHat OpenSh